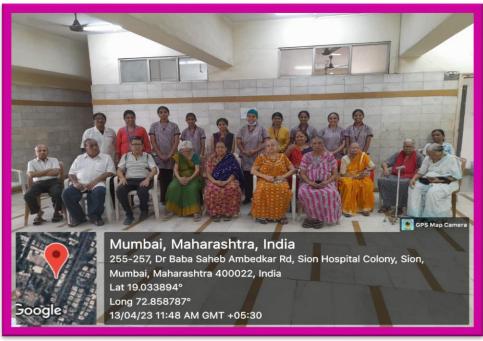

#### HEALTH RELATED AND ENTERTAINMENT PROGRAM

**Date and Day**: 13.04.2023

Venue: 6<sup>th</sup> Floor, Manav Seva Sangh, Matunga-19

**Beneficiaries:** 30 geriatric inmates.

#### PROCEEDINGS OF THE PROGRAM

The programme began at 10.00 am on 13.04.2023 at Manav Seva Sangh, 6<sup>th</sup> Floor, Matunga by 3<sup>rd</sup> year basic B.Sc. Nursing Students with the guidance of Ms. Neswari Fernando-Lecturer. There were 30 Geriatric Inmates who actively participated.