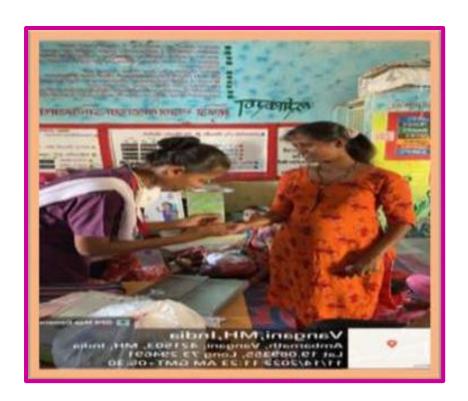

# Health care activities at Old Age Home

DATE: 16/02/2023 AT 10.30 AM TO 11.30 AM

VENUE: SHRI MANAV SEVA SANGH, 5<sup>RD</sup> FLOOR, MATUNGA, MUMBAI.

PARTICIPANTS: 4<sup>TH</sup> YEAR B.B.SC NURSING

Seva Mandal Education Society's Smt. Sunanda Pravin Gambhirchand College Of Nursing had organized health related programmes to geriatric inmates at Shri Manav Seva Sangh, Matunga on 16<sup>th</sup> February,2023 from 10.30 am to 11.30 am. Two teachers Mrs. Tejasvi Pavaskar and Mrs. Greeshma Minesh along with 6 fourth year basic bsc. nursing students visited Shri Manav Seva Sangh old age home on 16<sup>th</sup> February 2023. Health programme was arranged on 5<sup>th</sup> floor of old age home building which includes history collection, filling health card and checking basic vital signs. Ms.Shweta madam and Ms. Madhu madam incharges at old age home co-oparated and co-ordinated us for this programme. Programme was successfully completed for 20 old age inmates.