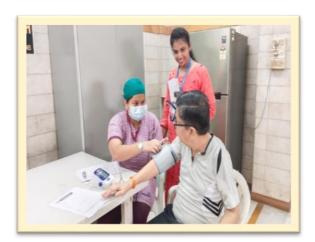

# Health care activities at Old Age Home

DATE: 16/02/2023 AT 10.30 AM TO 11.30 AM

VENUE: SHRI MANAV SEVA SANGH, 5<sup>RD</sup> FLOOR, MATUNGA, MUMBAI.

PARTICIPANTS: 4<sup>TH</sup> YEAR B.B.SC NURSING

Seva Mandal Education Society's Smt. Sunanda Pravin Gambhirchand College Of Nursing had organized health related programmes to geriatric inmates at Shri Manav Seva Sangh, Matunga on 16<sup>th</sup> February,2023 from 10.30 am to 11.30 am. Two teachers Mrs. Tejasvi Pavaskar and Mrs. Greeshma Minesh along with 6 fourth year basic bsc. nursing students visited Shri Manav Seva Sangh old age home on 16<sup>th</sup> February 2023. Health programme was arranged on 5<sup>th</sup> floor of old age home building which includes history collection, filling health card and checking basic vital signs. Ms.Shweta madam and Ms. Madhu madam incharges at old age home co-oparated and co-ordinated us for this programme. Programme was successfully completed for 20 old age inmates.

#### **HEALTH CHECK-UP:**

Health related activities includes obtaining their identification data, past medical and surgical history, present complaints if any, checking their body weight and vital parameters had been carried out.