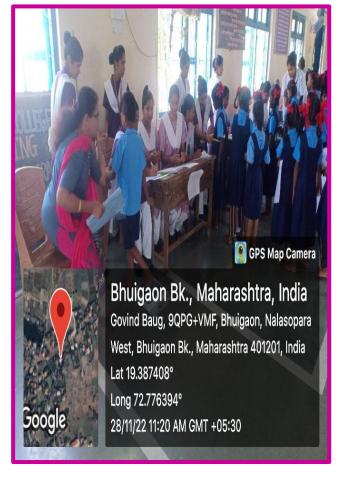

# Health care activities at Old Age Home

DATE: 16/02/2023 AT 10.30 AM TO 11.30 AM

VENUE: SHRI MANAV SEVA SANGH, 5<sup>RD</sup> FLOOR, MATUNGA, MUMBAI.

PARTICIPANTS: 4<sup>TH</sup> YEAR B.B.SC NURSING

Seva Mandal Education Society's Smt. Sunanda Pravin Gambhirchand College Of Nursing had organized health related programmes to geriatric inmates at Shri Manav Seva Sangh, Matunga on 16<sup>th</sup> February,2023 from 10.30 am to 11.30 am. Two teachers Mrs. Tejasvi Pavaskar and Mrs. Greeshma Minesh along with 6 fourth year basic bsc. nursing students visited Shri Manav Seva Sangh old age home on 16<sup>th</sup> February 2023. Health programme was arranged on 5<sup>th</sup> floor of old age home building which includes history collection, filling health card and checking basic vital signs. Ms.Shweta madam and Ms. Madhu madam incharges at old age home co-oparated and co-ordinated us for this programme. Programme was successfully completed for 20 old age inmates.