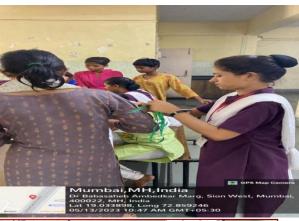

# Health care activities at Old Age Home

DATE: 16/02/2023 AT 10.30 AM TO 11.30 AM

VENUE: SHRI MANAV SEVA SANGH, 5<sup>RD</sup> FLOOR, MATUNGA, MUMBAI.

PARTICIPANTS: 4<sup>TH</sup> YEAR B.B.SC NURSING

Seva Mandal Education Society's Smt. Sunanda Pravin Gambhirchand College Of Nursing had organized health related programmes to geriatric inmates at Shri Manav Seva Sangh, Matunga on 16<sup>th</sup> February,2023 from 10.30 am to 11.30 am. Two teachers Mrs. Tejasvi Pavaskar and Mrs. Greeshma Minesh along with 6 fourth year basic bsc. nursing students visited Shri Manav Seva Sangh old age home on 16<sup>th</sup> February 2023. Health programme was arranged on 5<sup>th</sup> floor of old age home building which includes history collection, filling health card and checking basic vital signs. Ms.Shweta madam and Ms. Madhu madam incharges at old age home co-oparated and co-ordinated us for this programme. Programme was successfully completed for 20 old age inmates.