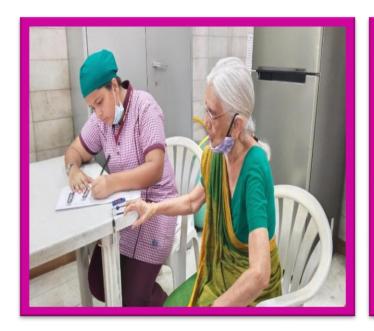

# Health care activities at Old Age Home

DATE: 16/02/2023 AT 10.30 AM TO 11.30 AM

VENUE: SHRI MANAV SEVA SANGH, 5<sup>RD</sup> FLOOR, MATUNGA, MUMBAI.

PARTICIPANTS: 4<sup>TH</sup> YEAR B.B.SC NURSING

Seva Mandal Education Society's Smt. Sunanda Pravin Gambhirchand College Of Nursing had organized health related programmes to geriatric inmates at Shri Manav Seva Sangh, Matunga on 16<sup>th</sup> February,2023 from 10.30 am to 11.30 am. Two teachers Mrs. Tejasvi Pavaskar and Mrs. Greeshma Minesh along with 6 fourth year basic bsc. nursing students visited Shri Manav Seva Sangh old age home on 16<sup>th</sup> February 2023. Health programme was arranged on 5<sup>th</sup> floor of old age home building which includes history collection, filling health card and checking basic vital signs. Ms.Shweta madam and Ms. Madhu madam incharges at old age home co-oparated and co-ordinated us for this programme. Programme was successfully completed for 20 old age inmates.

#### **HEALTH CHECK-UP:**

Health related activities includes obtaining their identification data, past medical and surgical history, present complaints if any, checking their body weight and vital parameters had been carried out.