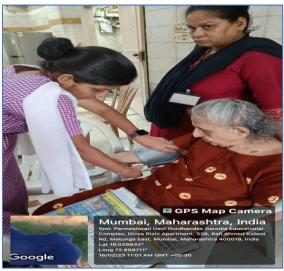

# Health care activities at Old Age Home

DATE: 16/02/2023 AT 10.30 AM TO 11.30 AM

VENUE: SHRI MANAV SEVA SANGH, 5<sup>RD</sup> FLOOR, MATUNGA, MUMBAI.

PARTICIPANTS: 4<sup>TH</sup> YEAR B.B.SC NURSING

Seva Mandal Education Society's Smt. Sunanda Pravin Gambhirchand College Of Nursing had organized health related programmes to geriatric inmates at Shri Manav Seva Sangh, Matunga on 16<sup>th</sup> February,2023 from 10.30 am to 11.30 am. Two teachers Mrs. Tejasvi Pavaskar and Mrs. Greeshma Minesh along with 6 fourth year basic bsc. nursing students visited Shri Manav Seva Sangh old age home on 16<sup>th</sup> February 2023. Health programme was arranged on 5<sup>th</sup> floor of old age home building which includes history collection, filling health card and checking basic vital signs. Ms.Shweta madam and Ms. Madhu madam incharges at old age home co-oparated and co-ordinated us for this programme. Programme was successfully completed for 20 old age inmates.