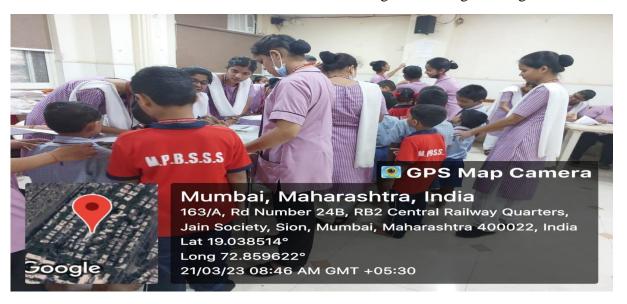

# Health care activities at Old Age Home

DATE: 16/02/2023 AT 10.30 AM TO 11.30 AM

VENUE: SHRI MANAV SEVA SANGH, 5<sup>RD</sup> FLOOR, MATUNGA, MUMBAI.

PARTICIPANTS: 4<sup>TH</sup> YEAR B.B.SC NURSING

Seva Mandal Education Society's Smt. Sunanda Pravin Gambhirchand College Of Nursing had organized health related programmes to geriatric inmates at Shri Manav Seva Sangh, Matunga on 16<sup>th</sup> February,2023 from 10.30 am to 11.30 am. Two teachers Mrs. Tejasvi Pavaskar and Mrs. Greeshma Minesh along with 6 fourth year basic bsc. nursing students visited Shri Manav Seva Sangh old age home on 16<sup>th</sup> February 2023. Health programme was arranged on 5<sup>th</sup> floor of old age home building which includes history collection, filling health card and checking basic vital signs. Ms.Shweta madam and Ms. Madhu madam incharges at old age home co-oparated and co-ordinated us for this programme. Programme was successfully completed for 20 old age inmates.