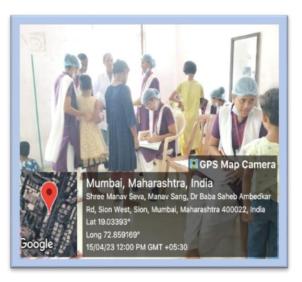

#### **FLYER OF THE PROGRAM**

The Seva Mandal Education Society's Smt.Sunanda Pravin Gambhirchand College of Nursing organised a health related and entertainment programmes to Geriatric Inmates at 6<sup>th</sup> Floor, Manay Seva Sangh, Matunga, on 13.05.2023 from 10am to 12pm.

#### PROCEEDINGS OF THE PROGRAM

The programme began at10.00 am on 13.04.2023 at Manav Seva Sangh, 6<sup>th</sup> Floor, Matunga by 3<sup>rd</sup> year basic B.Sc. Nursing Students with the guidance of Ms. Neswari Fernando- Lecturer. There were 15 Geriatric Inmates who actively participated.