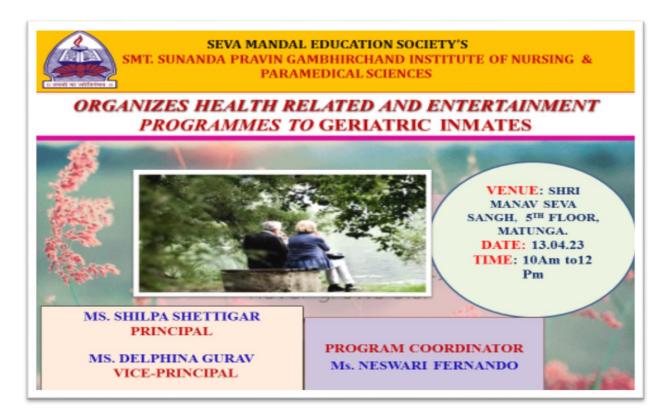

#### HEALTH RELATED AND ENTERTAINMENT PROGRAM

**Date and Day**: 13.04.2023

Venue: 6<sup>th</sup> Floor, Manav Seva Sangh, Matunga-19

**Beneficiaries:** 30 geriatric inmates.

# **FLYER OF THE PROGRAM**

The Seva Mandal Education Society's Smt.Sunanda Pravin Gambhirchand College of Nursing organised a health related and entertainment programmes to Geriatric Inmates at 6<sup>th</sup> Floor, Manay Seva Sangh, Matunga, on 13.04.2023 from 10am to 12pm.

#### PROGRAM COPY

| Time                  | Event                   | Responsibility           |
|-----------------------|-------------------------|--------------------------|
| 10.00 am              | Introduction            | Ms.Neswari Fernando      |
| 10.05am – 11.00<br>am | Health Checkup          | 3rd year B.B.Sc Students |
| 11.05am – 12.00 N     | Entertainment Programme | 3rd year B.B.Sc Students |
| 12.05 Pm              | Vote of thanks          | Ms.Trisha Sitap          |