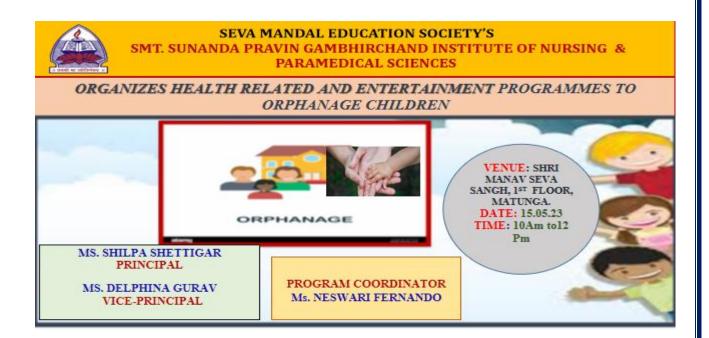

#### HEALTH RELATED AND ENTERTAINMENT PROGRAM

**Date and Day**: 13.04.2023

Venue: 6<sup>th</sup> Floor, Manav Seva Sangh, Matunga-19

**Beneficiaries:** 30 geriatric inmates.

# **FLYER OF THE PROGRAM**

The Seva Mandal Education Society's Smt.Sunanda Pravin Gambhirchand College of Nursing organised a health related and entertainment programmes to Geriatric Inmates at 6<sup>th</sup> Floor, Manay Seva Sangh, Matunga, on 13.04.2023 from 10am to 12pm.