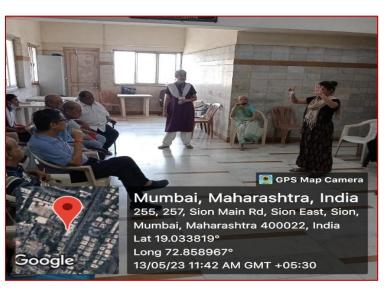

#### **ENTERTAINMENT ACTIVITIES:**

# Picking up the articles-

4 items were kept on each chair kept in 2 rows. 2 inmates at a timeInmates were asked were showed and the inmates were encouraged to recollect and convey the 7 items after 10 mts. Another game was passing the Parcel. All the Geriatric inmates participated interestingly and enjoyed well. Most of them actively sang the song, cracked Jokes.

Dance: there was a dance performed by our students.

Principal

Sunanda Pravin Gambhirchand

College of Nursing

338, R. A. Kidwai Road,

Matunga, Mumbai - 400 019.