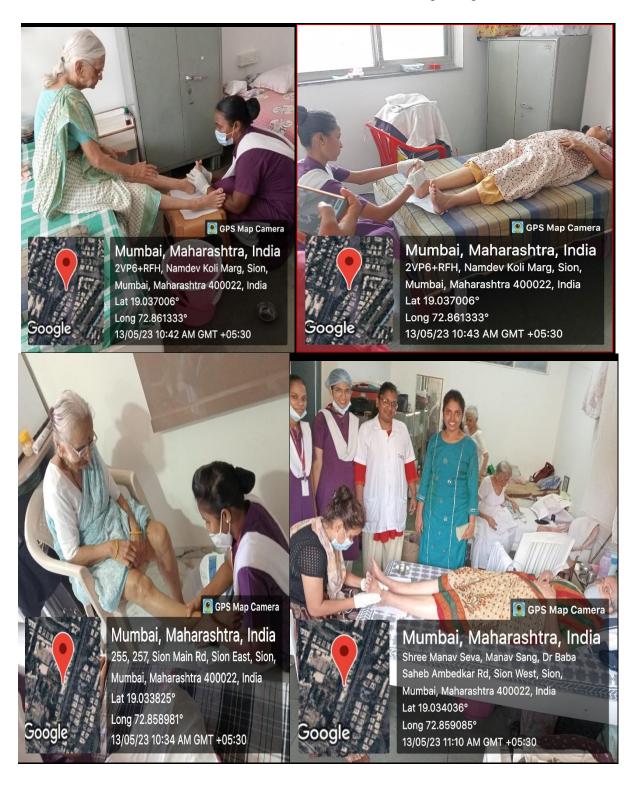

#### **HEALTH RELATED ACTIVITY:**

FOOT MASSAGE: Health related activities includes foot care and Foot massage to very old and Diabetes mellitus inmates also delivered health education regarding the same.