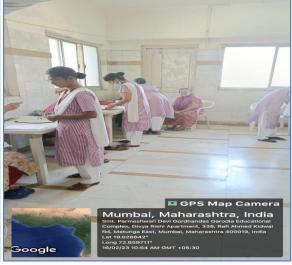

# Health care activities at Old Age Home

DATE: 16/02/2023 AT 10.30 AM TO 11.30 AM

VENUE: SHRI MANAV SEVA SANGH, 5<sup>RD</sup> FLOOR, MATUNGA, MUMBAI.

PARTICIPANTS: 4<sup>TH</sup> YEAR B.B.SC NURSING

Seva Mandal Education Society's Smt. Sunanda Pravin Gambhirchand College Of Nursing had organized health related programmes to geriatric inmates at Shri Manav Seva Sangh, Matunga on 16<sup>th</sup> February,2023 from 10.30 am to 11.30 am. Two teachers Mrs. Tejasvi Pavaskar and Mrs. Greeshma Minesh along with 6 fourth year basic bsc. nursing students visited Shri Manav Seva Sangh old age home on 16<sup>th</sup> February 2023. Health programme was arranged on 5<sup>th</sup> floor of old age home building which includes history collection, filling health card and checking basic vital signs. Ms.Shweta madam and Ms. Madhu madam incharges at old age home co-oparated and co-ordinated us for this programme. Programme was successfully completed for 20 old age inmates.