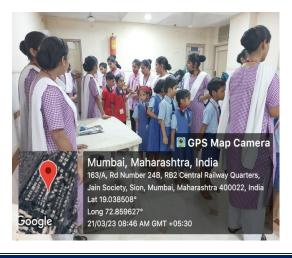

# Health care activities at Old Age Home

DATE: 16/02/2023 AT 10.30 AM TO 11.30 AM

VENUE: SHRI MANAV SEVA SANGH, 5<sup>RD</sup> FLOOR, MATUNGA, MUMBAI.

PARTICIPANTS: 4<sup>TH</sup> YEAR B.B.SC NURSING

Seva Mandal Education Society's Smt. Sunanda Pravin Gambhirchand College Of Nursing had organized health related programmes to geriatric inmates at Shri Manav Seva Sangh, Matunga on 16<sup>th</sup> February,2023 from 10.30 am to 11.30 am. Two teachers Mrs. Tejasvi Pavaskar and Mrs. Greeshma Minesh along with 6 fourth year basic bsc. nursing students visited Shri Manav Seva Sangh old age home on 16<sup>th</sup> February 2023. Health programme was arranged on 5<sup>th</sup> floor of old age home building which includes history collection, filling health card and checking basic vital signs. Ms.Shweta madam and Ms. Madhu madam incharges at old age home co-oparated and co-ordinated us for this programme. Programme was successfully completed for 20 old age inmates.