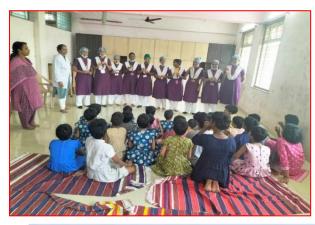

#### PROCEEDINGS OF THE PROGRAM

The programme began at 10.00 am on 13.04.2023 at Manav Seva Sangh, 6<sup>th</sup> Floor, Matunga by 3<sup>rd</sup> year basic B.Sc. Nursing Students with the guidance of Ms. Neswari Fernando-Lecturer. There were 30 Geriatric Inmates who actively participated.

#### Memory game-

7 items for a minute were showed and the inmates were encouraged to recollect and convey the 7items after 10 mts. Another game was passing the Parcel. All the Geriatric inmates participated interestingly and enjoyed well. Most of them actively sang the song, cracked Jokes.

Dance: there was a dance performed by our students.