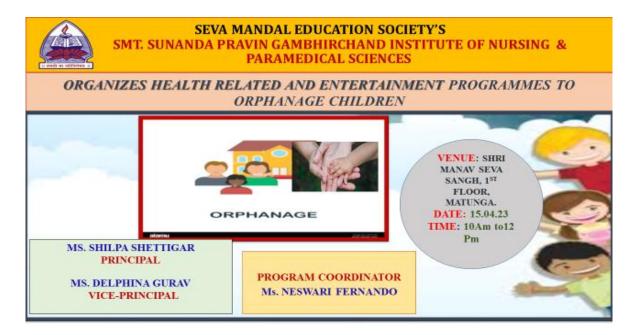

#### HEALTH RELATED AND ENTERTAINMENT PROGRAM

**Date and Day**: 13.04.2023

Venue: 6<sup>th</sup> Floor, Manav Seva Sangh, Matunga-19

**Beneficiaries:** 30 geriatric inmates.

# **FLYER OF THE PROGRAM**

The Seva Mandal Education Society's Smt.Sunanda Pravin Gambhirchand College of Nursing organised a health related and entertainment programmes to Geriatric Inmates at 6<sup>th</sup> Floor, Manay Seva Sangh, Matunga, on 13.04.2023 from 10am to 12pm.

#### PROGRAM COPY

| Time                  | Event                   | Responsibility           |
|-----------------------|-------------------------|--------------------------|
| 10.00 am              | Introduction            | Ms.Neswari Fernando      |
| 10.05am – 11.00<br>am | Health Checkup          | 3rd year B.B.Sc Students |
| 11.05am – 12.00 N     | Entertainment Programme | 3rd year B.B.Sc Students |
| 12.05 Pm              | Vote of thanks          | Ms.Trisha Sitap          |

#### PROCEEDINGS OF THE PROGRAM

The programme began at 10.00 am on 13.04.2023 at Manav Seva Sangh, 6<sup>th</sup> Floor, Matunga by 3<sup>rd</sup> year basic B.Sc. Nursing Students with the guidance of Ms. Neswari Fernando-Lecturer. There were 30 Geriatric Inmates who actively participated.