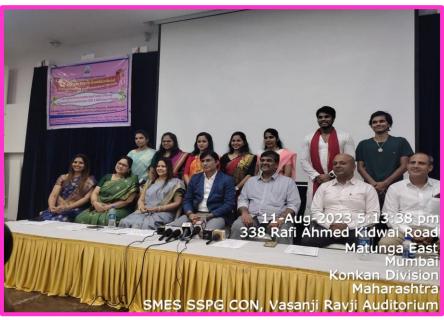

# **FLYER OF THE PROGRAM**

The Seva Mandal Education Society's Smt.Sunanda Pravin Gambhirchand College of Nursing organised a health related and entertainment programmes to Geriatric Inmates at 6<sup>th</sup> Floor, Manay Seva Sangh, Matunga, on 13.04.2023 from 10am to 12pm.

#### PROCEEDINGS OF THE PROGRAM

The programme began at 10.00 am on 13.04.2023 at Manav Seva Sangh, 6<sup>th</sup> Floor, Matunga by 3<sup>rd</sup> year basic B.Sc. Nursing Students with the guidance of Ms. Neswari Fernando-Lecturer. There were 30 Geriatric Inmates who actively participated.