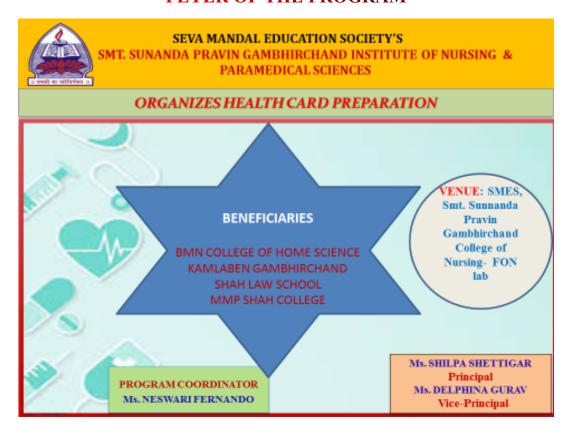

# **FLYER OF THE PROGRAM**

The Seva Mandal Education Society's Smt.Sunanda Pravin Gambhirchand College of Nursing organised a health related and entertainment programmes to Geriatric Inmates at 6<sup>th</sup> Floor, Manay Seva Sangh, Matunga, on 13.04.2023 from 10am to 12pm.

#### **FLYER OF THE PROGRAM**

The Seva Mandal Education Society's Smt.Sunanda Pravin Gambhirchand College of Nursing organised a health related and entertainment programmes to Geriatric Inmates at 6<sup>th</sup> Floor, Manay Seva Sangh, Matunga, on 13.05.2023 from 10am to 12pm.