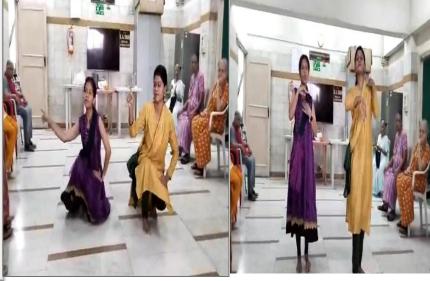

**INTRODUCTION**

Introduction about the organizers and about the details of programmes were explained by Ms. Neswari Fernando- Lecturer SMES SSPG College of Nursing.

#### **HEALTH CHECK-UP:**

Health related activities includes obtaining their identification data, past medical and surgical history, present complaints if any, checking their body weight and vital parameters had been carried out.











#### **ENTERTAINMENT ACTIVITIES:**

#### Memory game-

7 items for a minute were showed and the inmates were encouraged to recollect and convey the 7items after 10 mts. Another game was passing the Parcel. All the Geriatric inmates participated interestingly and enjoyed well. Most of them actively sang the song, cracked Jokes.

Dance: there was a dance performed by our students.











#### **VOTE OF THANKS**

Vote of thanks was proposed by Ms. Trisha Sitap. Third year student of SMES SSPG CON. She thanked all the management members for giving us opportunity to conduct the program, Madhu madam, Shweta sister for their help and all the Geriatric inmates for their active participation. Distributed biscuits to all at the end.



#### **FEED BACK:**



Feedback was given by most of the inmates. They expressed their gratitude, their happiness and enjoyment, also desired many program like this in future.





# **REPORT ON OLD AGE HOME-**

# HEALTH RELATED AND ENTERTAINMENT PROGRAM

**Date and Day**: 13.04.2023

Venue: 6<sup>th</sup> Floor, Manav Seva Sangh, Matunga-19

Beneficiaries: 30 geriatric inmates.

#### **FLYER OF THE PROGRAM**



The Seva Mandal Education Society