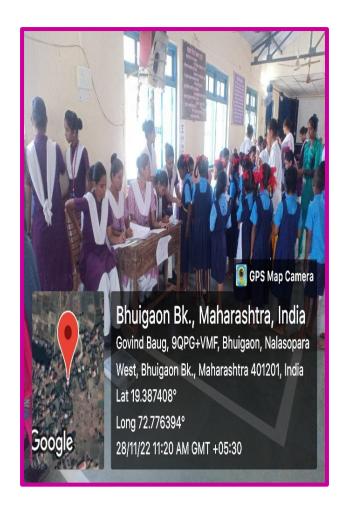

# Health care activities at Old Age Home

DATE: 16/02/2023 AT 10.30 AM TO 11.30 AM

VENUE: SHRI MANAV SEVA SANGH, 5<sup>RD</sup> FLOOR, MATUNGA, MUMBAI.

PARTICIPANTS: 4<sup>TH</sup> YEAR B.B.SC NURSING

Seva Mandal Education Society's Smt. Sunanda Pravin Gambhirchand College Of Nursing had organized health related programmes to geriatric inmates at Shri Manav Seva Sangh, Matunga on 16<sup>th</sup> February,2023 from 10.30 am to 11.30 am. Two teachers Mrs. Tejasvi Pavaskar and Mrs. Greeshma Minesh along with 6 fourth year basic bsc. nursing students visited Shri Manav Seva Sangh old age home on 16<sup>th</sup> February 2023. Health programme was arranged on 5<sup>th</sup> floor of old age home building which includes history collection, filling health card and checking basic vital signs. Ms.Shweta madam and Ms. Madhu madam incharges at old age home co-oparated and co-ordinated us for this programme. Programme was successfully completed for 20 old age inmates.