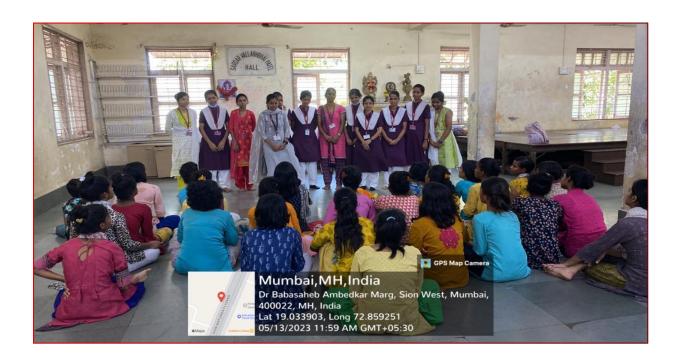

# Health care activities at Old Age Home

DATE: 16/02/2023 AT 10.30 AM TO 11.30 AM

VENUE: SHRI MANAV SEVA SANGH, 5<sup>RD</sup> FLOOR, MATUNGA, MUMBAI.

PARTICIPANTS: 4<sup>TH</sup> YEAR B.B.SC NURSING

Seva Mandal Education Society's Smt. Sunanda Pravin Gambhirchand College Of Nursing had organized health related programmes to geriatric inmates at Shri Manav Seva Sangh, Matunga on 16<sup>th</sup> February,2023 from 10.30 am to 11.30 am. Two teachers Mrs. Tejasvi Pavaskar and Mrs. Greeshma Minesh along with 6 fourth year basic bsc. nursing students visited Shri Manav Seva Sangh old age home on 16<sup>th</sup> February 2023. Health programme was arranged on 5<sup>th</sup> floor of old age home building which includes history collection, filling health card and checking basic vital signs. Ms.Shweta madam and Ms. Madhu madam incharges at old age home co-oparated and co-ordinated us for this programme. Programme was successfully completed for 20 old age inmates.

#### HEALTH RELATED AND ENTERTAINMENT PROGRAM

**Date and Day**: 13.04.2023

Venue: 6<sup>th</sup> Floor, Manav Seva Sangh, Matunga-19

**Beneficiaries:** 30 geriatric inmates.

# **FLYER OF THE PROGRAM**

The Seva Mandal Education Society's Smt.Sunanda Pravin Gambhirchand College of Nursing organised a health related and entertainment programmes to Geriatric Inmates at 6<sup>th</sup> Floor, Manay Seva Sangh, Matunga, on 13.04.2023 from 10am to 12pm.

#### PROCEEDINGS OF THE PROGRAM

The programme began at 10.00 am on 13.04.2023 at Manav Seva Sangh, 6<sup>th</sup> Floor, Matunga by 3<sup>rd</sup> year basic B.Sc. Nursing Students with the guidance of Ms. Neswari Fernando-Lecturer. There were 30 Geriatric Inmates who actively participated.