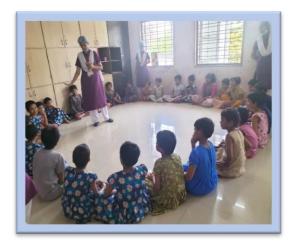

#### Memory game-

7 items for a minute were showed and the inmates were encouraged to recollect and convey the 7items after 10 mts. Another game was passing the Parcel. All the Geriatric inmates participated interestingly and enjoyed well. Most of them actively sang the song, cracked Jokes.