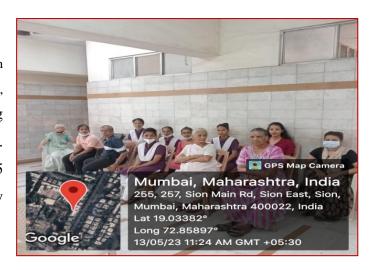

#### **FLYER OF THE PROGRAM**

The Seva Mandal Education Society's Smt.Sunanda Pravin Gambhirchand College of Nursing organised a health related and entertainment programmes to Geriatric Inmates at 6<sup>th</sup> Floor, Manay Seva Sangh, Matunga, on 13.05.2023 from 10am to 12pm.

#### PROCEEDINGS OF THE PROGRAM

The programme began at10.00 am on 13.04.2023 at Manav Seva Sangh, 6<sup>th</sup> Floor, Matunga by 3<sup>rd</sup> year basic B.Sc. Nursing Students with the guidance of Ms. Neswari Fernando- Lecturer. There were 15 Geriatric Inmates who actively participated.