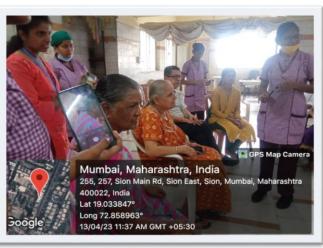

#### PROCEEDINGS OF THE PROGRAM

The programme began at 10.00 am on 13.04.2023 at Manav Seva Sangh, 6<sup>th</sup> Floor, Matunga by 3<sup>rd</sup> year basic B.Sc. Nursing Students with the guidance of Ms. Neswari Fernando-Lecturer. There were 30 Geriatric Inmates who actively participated.

#### Memory game-

7 items for a minute were showed and the inmates were encouraged to recollect and convey the 7items after 10 mts. Another game was passing the Parcel. All the Geriatric inmates participated interestingly and enjoyed well. Most of them actively sang the song, cracked Jokes.