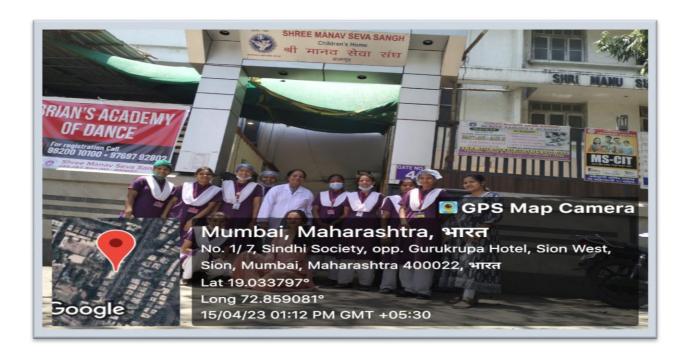

# List of Health care activities at Old Age Home

| S.NO | DATE     | PARTICIPANTS                                                            | BENEFICIARIES |
|------|----------|-------------------------------------------------------------------------|---------------|
| 1    | 16.02.23 | 6 students from 4 <sup>th</sup> year B.B.Sc<br>Nursing with 2 lecturers | 20            |
| 2    | 15.04.23 | 10 students from 3 <sup>rd</sup> year B.B.Sc<br>Nursing with 1 lecturer | 30            |
| 3    | 13.05.23 | 10 Students from 2 <sup>nd</sup> ANM year<br>Nursing with 1 lecturer    | 20            |