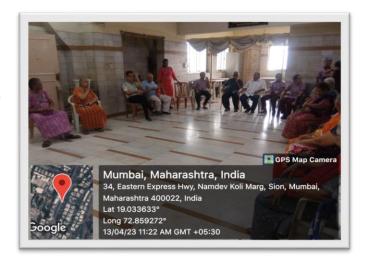

#### PROCEEDINGS OF THE PROGRAM

The programme began at 10.00 am on 13.04.2023 at Manav Seva Sangh, 6<sup>th</sup> Floor, Matunga by 3<sup>rd</sup> year basic B.Sc. Nursing Students with the guidance of Ms. Neswari Fernando-Lecturer. There were 30 Geriatric Inmates who actively participated.

#### **INTRODUCTION**

Introduction about the organizers and about the details of programmes were explained by Ms. Neswari Fernando- Lecturer SMES SSPG College of Nursing.