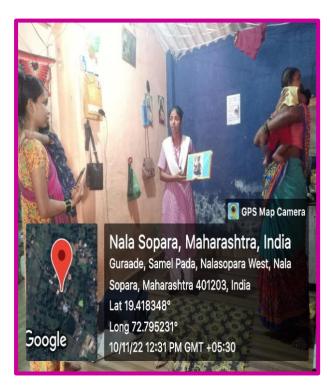

Mrs. Delphina Gurav, Vice Principal, Smt. Sunanda Pravin Gambhirchand College of Nursing, Matunga

Subject: Thanking Letter

Respected Ma'am,

We would like to express our sincere gratitude to you for sharing your knowledge and expertise in our Session on 'Menstruation: Right of Every Girl Child' organized by Internal Quality Assurance Cell of Smt. Kamalaben Gambhirchand Shah Law School.

It has been a fruitful session for our students and they have been enlightened on respective subject. We hope to hold similar sessions in the future as well. Thank you for your gracious presence at our institute.

Thanking you.

Yours Faithfully



#### **School health programs Training**







## **Maternal health programs Training**







#### Prevention and management of high risk disease Training







### **Geriatric health programs Training**