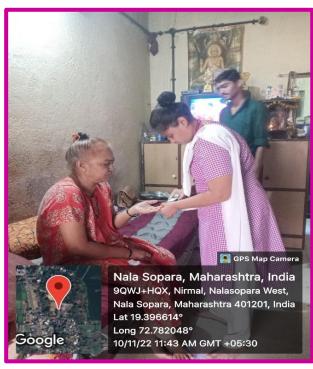

rs. Delphina Gurav, Vice Principal, Smt. Sunanda Pravin Gambhirchand College of Nursing, Matunga

Subject: Thanking Letter

Respected Ma'am,

We would like to express our sincere gratitude to you for sharing your knowledge and expertise in our Session on 'Menstruation: Right of Every Girl Child' organized by Internal Quality Assurance Cell of Smt. Kamalaben Gambhirchand Shah Law School.

It has been a fruitful session for our students and they have been enlightened on respective subject. We hope to hold similar sessions in the future as well. Thank you for your gracious presence at our institute.

Thanking you.

Yours Faithfully



#### **School health programs Training**







## **Maternal health programs Training**







#### Prevention and management of high risk disease Training







### **Geriatric health programs Training**