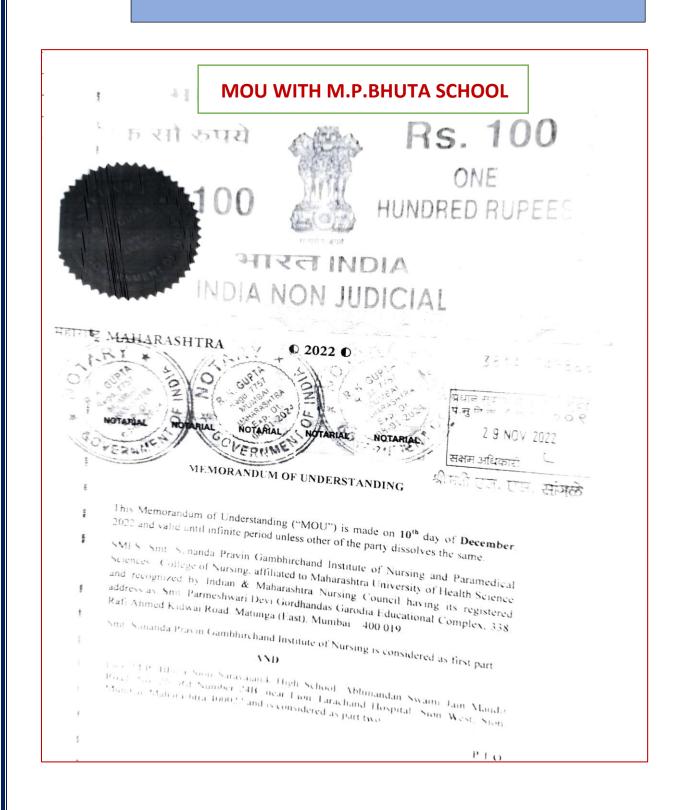

av Seva Sangh, 1<sup>st</sup> Floor, Matunga by 2<sup>nd</sup> year Nursing Students with the guidance of Ms. Neswari Fernando- Lecturer. There were 42 children age between 11-14 years who actively participated.





# **INTRODUCTION**

Introduction about the organizers and about the details of programmes, health checkups were explained by Ms. Neswari Fernando-Lecturer. SMES SSPG College of Nursing.











#### **VOTE OF THANKS**



Vote of thanks was proposed by Ms.Harsha. Second year student of SMES SSPG CON. She thanked all the management members for giving us opportunity to conduct the program, Ms.Jeyashree, Ms.Bhavana for their help and all the children for their active participation. Distributed biscuits to all at the end.









# SCHOOL HEALTH ACTIVITIES AT M.P.BHUTA SCHOOL







The Memorandum of Understanding has been made and agreed upon by part one and part two as above with the following terms and conditions.

The part one in view of extending the quality project of the college, in fulfilling the social responsibility will provide the following facilities to the part two.

- Conduct various health related programmes for the school Children
- Carry out physical assessment of the students
- Arrange health camps and health education for the students.
- Organize a bimonthly/ quarter monthly cultural event

The parties here have to signed the Memorandum of Understanding on this day

December, 2022

Blutheur Dr. Bharat M. Pathak, Hon. Secretary. SMES

Dr. Dilip R. Trivedi President Seva Mandal Lducation Society

Dr. Jagdish Indalkar Principal

Lion M.P.Bhuta S