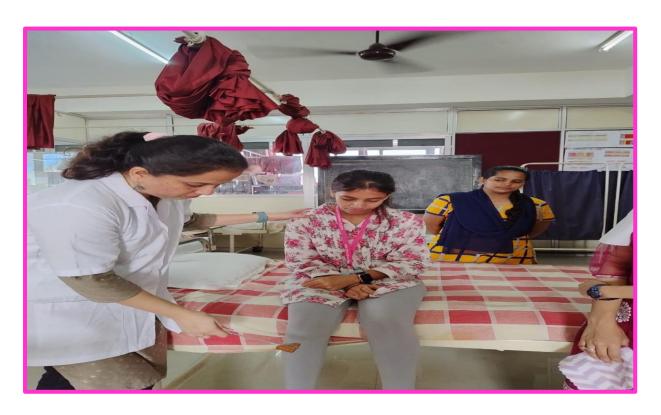

# Health care activities at Old Age Home

DATE: 16/02/2023 AT 10.30 AM TO 11.30 AM

VENUE: SHRI MANAV SEVA SANGH, 5<sup>RD</sup> FLOOR, MATUNGA, MUMBAI.

PARTICIPANTS: 4<sup>TH</sup> YEAR B.B.SC NURSING

Seva Mandal Education Society's Smt. Sunanda Pravin Gambhirchand College Of Nursing had organized health related programmes to geriatric inmates at Shri Manav Seva Sangh, Matunga on 16<sup>th</sup> February,2023 from 10.30 am to 11.30 am. Two teachers Mrs. Tejasvi Pavaskar and Mrs. Greeshma Minesh along with 6 fourth year basic bsc. nursing students visited Shri Manav Seva Sangh old age home on 16<sup>th</sup> February 2023. Health programme was arranged on 5<sup>th</sup> floor of old age home building which includes history collection, filling health card and checking basic vital signs. Ms.Shweta madam and Ms. Madhu madam incharges at old age home co-oparated and co-ordinated us for this programme. Programme was successfully completed for 20 old age inmates.