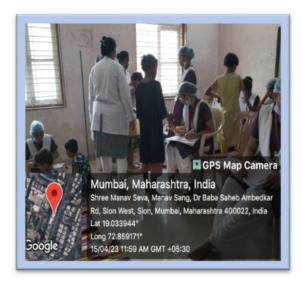

#### HEALTH RELATED AND ENTERTAINMENT PROGRAM

**Date and Day**: 13.04.2023

Venue: 6<sup>th</sup> Floor, Manav Seva Sangh, Matunga-19

**Beneficiaries:** 30 geriatric inmates.

# **FLYER OF THE PROGRAM**

The Seva Mandal Education Society's Smt.Sunanda Pravin Gambhirchand College of Nursing organised a health related and entertainment programmes to Geriatric Inmates at 6<sup>th</sup> Floor, Manay Seva Sangh, Matunga, on 13.04.2023 from 10am to 12pm.

#### PROCEEDINGS OF THE PROGRAM

The programme began at 10.00 am on 13.04.2023 at Manav Seva Sangh, 6<sup>th</sup> Floor, Matunga by 3<sup>rd</sup> year basic B.Sc. Nursing Students with the guidance of Ms. Neswari Fernando-Lecturer. There were 30 Geriatric Inmates who actively participated.