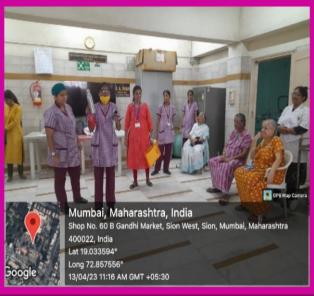

#### HEALTH RELATED AND ENTERTAINMENT PROGRAM

**Date and Day**: 13.04.2023

Venue: 6<sup>th</sup> Floor, Manav Seva Sangh, Matunga-19

**Beneficiaries:** 30 geriatric inmates.

# **FLYER OF THE PROGRAM**

The Seva Mandal Education Society's Smt.Sunanda Pravin Gambhirchand College of Nursing organised a health related and entertainment programmes to Geriatric Inmates at 6<sup>th</sup> Floor, Manay Seva Sangh, Matunga, on 13.04.2023 from 10am to 12pm.

#### PROCEEDINGS OF THE PROGRAM

The programme began at 10.00 am on 13.04.2023 at Manav Seva Sangh, 6<sup>th</sup> Floor, Matunga by 3<sup>rd</sup> year basic B.Sc. Nursing Students with the guidance of Ms. Neswari Fernando-Lecturer. There were 30 Geriatric Inmates who actively participated.