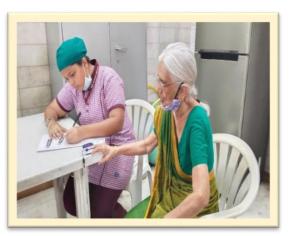

# Health care activities at Old Age Home

DATE: 16/02/2023 AT 10.30 AM TO 11.30 AM

VENUE: SHRI MANAV SEVA SANGH, 5<sup>RD</sup> FLOOR, MATUNGA, MUMBAI.

PARTICIPANTS: 4<sup>TH</sup> YEAR B.B.SC NURSING

Seva Mandal Education Society's Smt. Sunanda Pravin Gambhirchand College Of Nursing had organized health related programmes to geriatric inmates at Shri Manav Seva Sangh, Matunga on 16<sup>th</sup> February,2023 from 10.30 am to 11.30 am. Two teachers Mrs. Tejasvi Pavaskar and Mrs. Greeshma Minesh along with 6 fourth year basic bsc. nursing students visited Shri Manav Seva Sangh old age home on 16<sup>th</sup> February 2023. Health programme was arranged on 5<sup>th</sup> floor of old age home building which includes history collection, filling health card and checking basic vital signs. Ms.Shweta madam and Ms. Madhu madam incharges at old age home co-oparated and co-ordinated us for this programme. Programme was successfully completed for 20 old age inmates.

#### **HEALTH CHECK-UP:**

Health related activities includes obtaining their identification data, past medical and surgical history, present complaints if any, checking their body weight and vital parameters had been carried out.