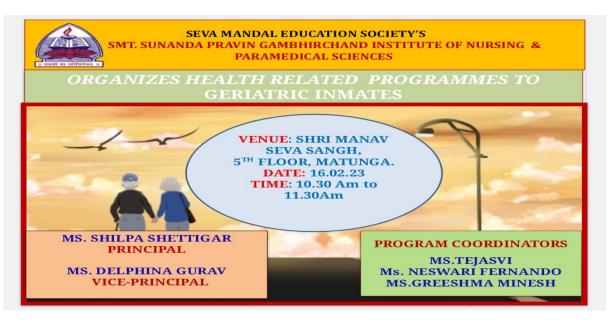

# Health care activities at Old Age Home

DATE: 16/02/2023 AT 10.30 AM TO 11.30 AM

VENUE: SHRI MANAV SEVA SANGH, 5<sup>RD</sup> FLOOR, MATUNGA, MUMBAI.

PARTICIPANTS: 4<sup>TH</sup> YEAR B.B.SC NURSING

Seva Mandal Education Society's Smt. Sunanda Pravin Gambhirchand College Of Nursing had organized health related programmes to geriatric inmates at Shri Manav Seva Sangh, Matunga on 16<sup>th</sup> February,2023 from 10.30 am to 11.30 am. Two teachers Mrs. Tejasvi Pavaskar and Mrs. Greeshma Minesh along with 6 fourth year basic bsc. nursing students visited Shri Manav Seva Sangh old age home on 16<sup>th</sup> February 2023. Health programme was arranged on 5<sup>th</sup> floor of old age home building which includes history collection, filling health card and checking basic vital signs. Ms.Shweta madam and Ms. Madhu madam incharges at old age home co-oparated and co-ordinated us for this programme. Programme was successfully completed for 20 old age inmates.