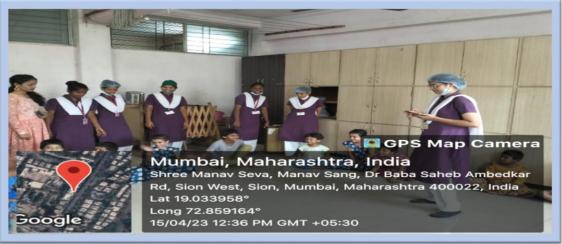

# Health care activities at Old Age Home

DATE: 16/02/2023 AT 10.30 AM TO 11.30 AM

VENUE: SHRI MANAV SEVA SANGH, 5<sup>RD</sup> FLOOR, MATUNGA, MUMBAI.

PARTICIPANTS: 4<sup>TH</sup> YEAR B.B.SC NURSING

Seva Mandal Education Society's Smt. Sunanda Pravin Gambhirchand College Of Nursing had organized health related programmes to geriatric inmates at Shri Manav Seva Sangh, Matunga on 16<sup>th</sup> February,2023 from 10.30 am to 11.30 am. Two teachers Mrs. Tejasvi Pavaskar and Mrs. Greeshma Minesh along with 6 fourth year basic bsc. nursing students visited Shri Manav Seva Sangh old age home on 16<sup>th</sup> February 2023. Health programme was arranged on 5<sup>th</sup> floor of old age home building which includes history collection, filling health card and checking basic vital signs. Ms.Shweta madam and Ms. Madhu madam incharges at old age home co-oparated and co-ordinated us for this programme. Programme was successfully completed for 20 old age inmates.