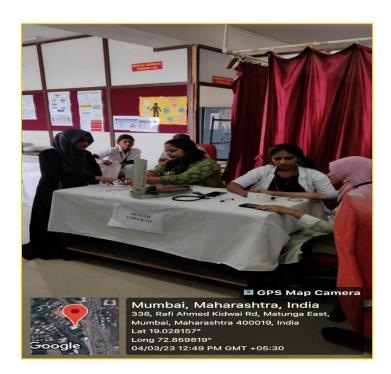

#### PROCEEDINGS OF THE PROGRAM

The programme began at10.00 am on 13.04.2023 at Manav Seva Sangh, 6<sup>th</sup> Floor, Matunga by 3<sup>rd</sup> year basic B.Sc. Nursing Students with the guidance of Ms. Neswari Fernando- Lecturer. There were 15 Geriatric Inmates who actively participated.

#### **HEALTH RELATED ACTIVITY:**

FOOT MASSAGE: Health related activities includes foot care and Foot massage to very old and Diabetes mellitus inmates also delivered health education regarding the same.