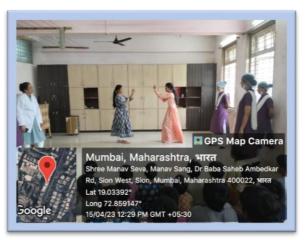

# Health care activities at Old Age Home

DATE: 16/02/2023 AT 10.30 AM TO 11.30 AM

VENUE: SHRI MANAV SEVA SANGH, 5<sup>RD</sup> FLOOR, MATUNGA, MUMBAI.

PARTICIPANTS: 4<sup>TH</sup> YEAR B.B.SC NURSING

Seva Mandal Education Society's Smt. Sunanda Pravin Gambhirchand College Of Nursing had organized health related programmes to geriatric inmates at Shri Manav Seva Sangh, Matunga on 16<sup>th</sup> February,2023 from 10.30 am to 11.30 am. Two teachers Mrs. Tejasvi Pavaskar and Mrs. Greeshma Minesh along with 6 fourth year basic bsc. nursing students visited Shri Manav Seva Sangh old age home on 16<sup>th</sup> February 2023. Health programme was arranged on 5<sup>th</sup> floor of old age home building which includes history collection, filling health card and checking basic vital signs. Ms.Shweta madam and Ms. Madhu madam incharges at old age home co-oparated and co-ordinated us for this programme. Programme was successfully completed for 20 old age inmates.

#### HEALTH RELATED AND ENTERTAINMENT PROGRAM

**Date and Day**: 13.04.2023

Venue: 6<sup>th</sup> Floor, Manav Seva Sangh, Matunga-19

**Beneficiaries:** 30 geriatric inmates.

# **FLYER OF THE PROGRAM**

The Seva Mandal Education Society's Smt.Sunanda Pravin Gambhirchand College of Nursing organised a health related and entertainment programmes to Geriatric Inmates at 6<sup>th</sup> Floor, Manay Seva Sangh, Matunga, on 13.04.2023 from 10am to 12pm.