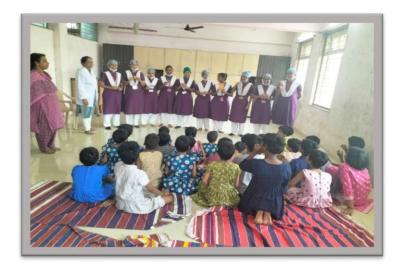

# Health care activities at Old Age Home

DATE: 16/02/2023 AT 10.30 AM TO 11.30 AM

VENUE: SHRI MANAV SEVA SANGH, 5<sup>RD</sup> FLOOR, MATUNGA, MUMBAI.

PARTICIPANTS: 4<sup>TH</sup> YEAR B.B.SC NURSING

Seva Mandal Education Society's Smt. Sunanda Pravin Gambhirchand College Of Nursing had organized health related programmes to geriatric inmates at Shri Manav Seva Sangh, Matunga on 16<sup>th</sup> February,2023 from 10.30 am to 11.30 am. Two teachers Mrs. Tejasvi Pavaskar and Mrs. Greeshma Minesh along with 6 fourth year basic bsc. nursing students visited Shri Manav Seva Sangh old age home on 16<sup>th</sup> February 2023. Health programme was arranged on 5<sup>th</sup> floor of old age home building which includes history collection, filling health card and checking basic vital signs. Ms.Shweta madam and Ms. Madhu madam incharges at old age home co-oparated and co-ordinated us for this programme. Programme was successfully completed for 20 old age inmates.