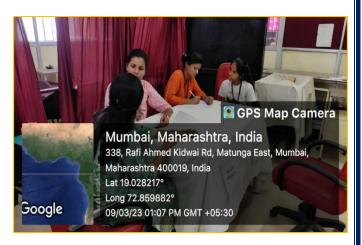

# Health care activities at Old Age Home

DATE: 16/02/2023 AT 10.30 AM TO 11.30 AM

VENUE: SHRI MANAV SEVA SANGH, 5<sup>RD</sup> FLOOR, MATUNGA, MUMBAI.

PARTICIPANTS: 4<sup>TH</sup> YEAR B.B.SC NURSING

Seva Mandal Education Society's Smt. Sunanda Pravin Gambhirchand College Of Nursing had organized health related programmes to geriatric inmates at Shri Manav Seva Sangh, Matunga on 16<sup>th</sup> February,2023 from 10.30 am to 11.30 am. Two teachers Mrs. Tejasvi Pavaskar and Mrs. Greeshma Minesh along with 6 fourth year basic bsc. nursing students visited Shri Manav Seva Sangh old age home on 16<sup>th</sup> February 2023. Health programme was arranged on 5<sup>th</sup> floor of old age home building which includes history collection, filling health card and checking basic vital signs. Ms.Shweta madam and Ms. Madhu madam incharges at old age home co-oparated and co-ordinated us for this programme. Programme was successfully completed for 20 old age inmates.