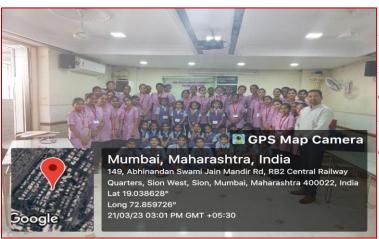

# Health care activities at Old Age Home

DATE: 16/02/2023 AT 10.30 AM TO 11.30 AM

VENUE: SHRI MANAV SEVA SANGH, 5<sup>RD</sup> FLOOR, MATUNGA, MUMBAI.

PARTICIPANTS: 4<sup>TH</sup> YEAR B.B.SC NURSING

Seva Mandal Education Society's Smt. Sunanda Pravin Gambhirchand College Of Nursing had organized health related programmes to geriatric inmates at Shri Manav Seva Sangh, Matunga on 16<sup>th</sup> February,2023 from 10.30 am to 11.30 am. Two teachers Mrs. Tejasvi Pavaskar and Mrs. Greeshma Minesh along with 6 fourth year basic bsc. nursing students visited Shri Manav Seva Sangh old age home on 16<sup>th</sup> February 2023. Health programme was arranged on 5<sup>th</sup> floor of old age home building which includes history collection, filling health card and checking basic vital signs. Ms.Shweta madam and Ms. Madhu madam incharges at old age home co-oparated and co-ordinated us for this programme. Programme was successfully completed for 20 old age inmates.