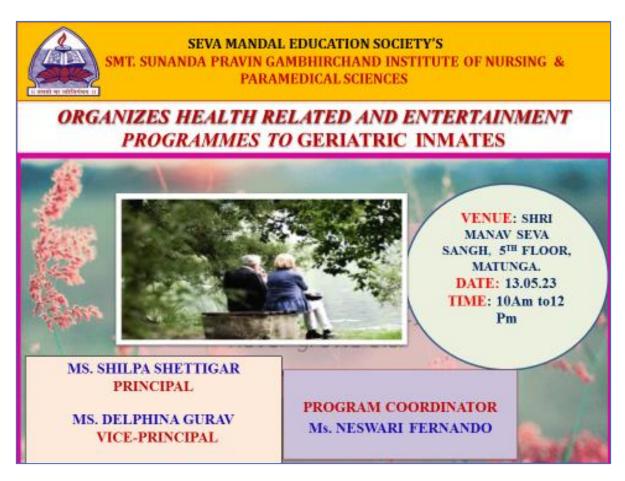

# **FLYER OF THE PROGRAM**

The Seva Mandal Education Society's Smt.Sunanda Pravin Gambhirchand College of Nursing organised a health related and entertainment programmes to Geriatric Inmates at 6<sup>th</sup> Floor, Manay Seva Sangh, Matunga, on 13.04.2023 from 10am to 12pm.

#### **FLYER OF THE PROGRAM**

The Seva Mandal Education Society's Smt.Sunanda Pravin Gambhirchand College of Nursing organised a health related and entertainment programmes to Geriatric Inmates at 6<sup>th</sup> Floor, Manay Seva Sangh, Matunga, on 13.05.2023 from 10am to 12pm.