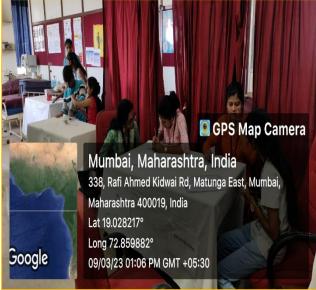

#### Memory game-

7 items for a minute were showed and the inmates were encouraged to recollect and convey the 7items after 10 mts. Another game was passing the Parcel. All the Geriatric inmates participated interestingly and enjoyed well. Most of them actively sang the song, cracked Jokes.

Dance: there was a dance performed by our students.