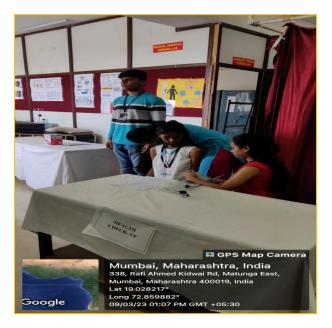

#### PROCEEDINGS OF THE PROGRAM

The programme began at 10.00 am on 13.04.2023 at Manav Seva Sangh, 6<sup>th</sup> Floor, Matunga by 3<sup>rd</sup> year basic B.Sc. Nursing Students with the guidance of Ms. Neswari Fernando-Lecturer. There were 30 Geriatric Inmates who actively participated.

#### **HEALTH CHECK-UP:**

Health related activities includes obtaining their identification data, past medical and surgical history, present complaints if any, checking their body weight and vital parameters had been carried out.