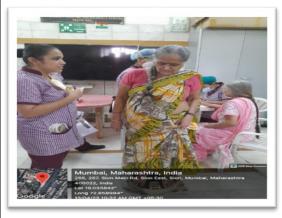

#### PROCEEDINGS OF THE PROGRAM

The programme began at 10.00 am on 13.04.2023 at Manav Seva Sangh, 6<sup>th</sup> Floor, Matunga by 3<sup>rd</sup> year basic B.Sc. Nursing Students with the guidance of Ms. Neswari Fernando-Lecturer. There were 30 Geriatric Inmates who actively participated.

Dance: there was a dance performed by our students.

#### **VOTE OF THANKS**

Vote of thanks was proposed by Ms. Trisha Sitap. Third year student of SMES SSPG CON. She thanked all the management members for giving us opportunity to conduct the program, Madhu madam, Shweta sister for their help and all the Geriatric inmates for their active participation. Distributed biscuits to all at the end.