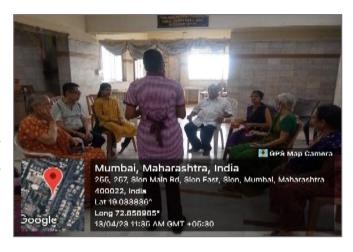

# Health care activities at Old Age Home

DATE: 16/02/2023 AT 10.30 AM TO 11.30 AM

VENUE: SHRI MANAV SEVA SANGH, 5<sup>RD</sup> FLOOR, MATUNGA, MUMBAI.

PARTICIPANTS: 4<sup>TH</sup> YEAR B.B.SC NURSING

Seva Mandal Education Society's Smt. Sunanda Pravin Gambhirchand College Of Nursing had organized health related programmes to geriatric inmates at Shri Manav Seva Sangh, Matunga on 16<sup>th</sup> February,2023 from 10.30 am to 11.30 am. Two teachers Mrs. Tejasvi Pavaskar and Mrs. Greeshma Minesh along with 6 fourth year basic bsc. nursing students visited Shri Manav Seva Sangh old age home on 16<sup>th</sup> February 2023. Health programme was arranged on 5<sup>th</sup> floor of old age home building which includes history collection, filling health card and checking basic vital signs. Ms.Shweta madam and Ms. Madhu madam incharges at old age home co-oparated and co-ordinated us for this programme. Programme was successfully completed for 20 old age inmates.