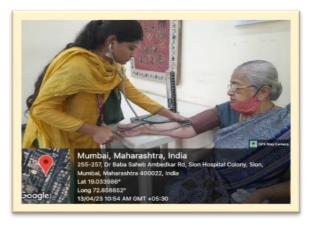

#### HEALTH RELATED AND ENTERTAINMENT PROGRAM

**Date and Day**: 13.04.2023

Venue: 6<sup>th</sup> Floor, Manav Seva Sangh, Matunga-19

**Beneficiaries:** 30 geriatric inmates.

# **FLYER OF THE PROGRAM**

The Seva Mandal Education Society's Smt.Sunanda Pravin Gambhirchand College of Nursing organised a health related and entertainment programmes to Geriatric Inmates at 6<sup>th</sup> Floor, Manay Seva Sangh, Matunga, on 13.04.2023 from 10am to 12pm.

#### PROCEEDINGS OF THE PROGRAM

The programme began at 10.00 am on 13.04.2023 at Manav Seva Sangh, 6<sup>th</sup> Floor, Matunga by 3<sup>rd</sup> year basic B.Sc. Nursing Students with the guidance of Ms. Neswari Fernando-Lecturer. There were 30 Geriatric Inmates who actively participated.