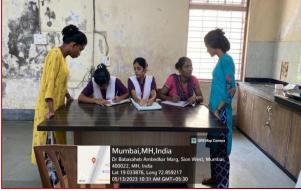

#### PROCEEDINGS OF THE PROGRAM

The programme began at10.00 am on 13.04.2023 at Manav Seva Sangh, 6<sup>th</sup> Floor, Matunga by 3<sup>rd</sup> year basic B.Sc. Nursing Students with the guidance of Ms. Neswari Fernando- Lecturer. There were 15 Geriatric Inmates who actively participated.

#### **HEALTH RELATED ACTIVITY:**

FOOT MASSAGE: Health related activities includes foot care and Foot massage to very old and Diabetes mellitus inmates also delivered health education regarding the same.