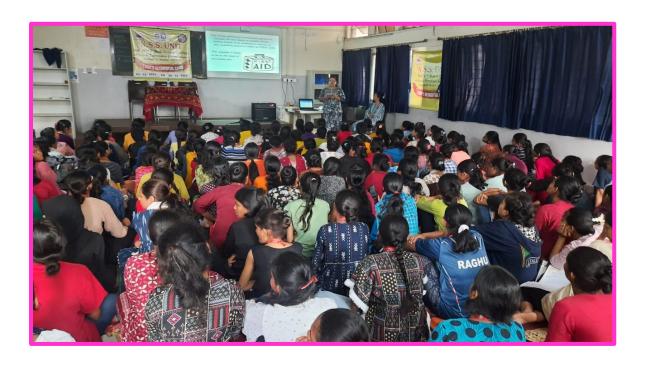

# Health care activities at Old Age Home

DATE: 16/02/2023 AT 10.30 AM TO 11.30 AM

VENUE: SHRI MANAV SEVA SANGH, 5<sup>RD</sup> FLOOR, MATUNGA, MUMBAI.

PARTICIPANTS: 4<sup>TH</sup> YEAR B.B.SC NURSING

Seva Mandal Education Society's Smt. Sunanda Pravin Gambhirchand College Of Nursing had organized health related programmes to geriatric inmates at Shri Manav Seva Sangh, Matunga on 16<sup>th</sup> February,2023 from 10.30 am to 11.30 am. Two teachers Mrs. Tejasvi Pavaskar and Mrs. Greeshma Minesh along with 6 fourth year basic bsc. nursing students visited Shri Manav Seva Sangh old age home on 16<sup>th</sup> February 2023. Health programme was arranged on 5<sup>th</sup> floor of old age home building which includes history collection, filling health card and checking basic vital signs. Ms.Shweta madam and Ms. Madhu madam incharges at old age home co-oparated and co-ordinated us for this programme. Programme was successfully completed for 20 old age inmates.

#### HEALTH RELATED AND ENTERTAINMENT PROGRAM

**Date and Day**: 13.04.2023

Venue: 6<sup>th</sup> Floor, Manav Seva Sangh, Matunga-19

**Beneficiaries:** 30 geriatric inmates.

# **FLYER OF THE PROGRAM**

The Seva Mandal Education Society's Smt.Sunanda Pravin Gambhirchand College of Nursing organised a health related and entertainment programmes to Geriatric Inmates at 6<sup>th</sup> Floor, Manay Seva Sangh, Matunga, on 13.04.2023 from 10am to 12pm.

#### PROCEEDINGS OF THE PROGRAM

The programme began at 10.00 am on 13.04.2023 at Manav Seva Sangh, 6<sup>th</sup> Floor, Matunga by 3<sup>rd</sup> year basic B.Sc. Nursing Students with the guidance of Ms. Neswari Fernando-Lecturer. There were 30 Geriatric Inmates who actively participated.