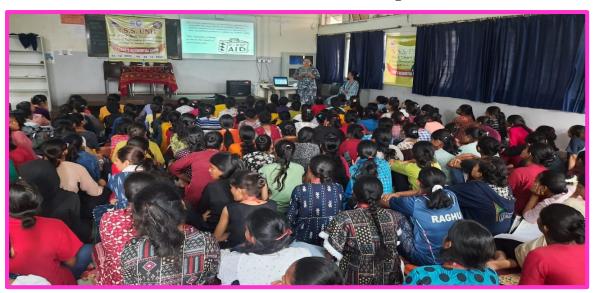

# Health care activities at Old Age Home

DATE: 16/02/2023 AT 10.30 AM TO 11.30 AM

VENUE: SHRI MANAV SEVA SANGH, 5<sup>RD</sup> FLOOR, MATUNGA, MUMBAI.

PARTICIPANTS: 4<sup>TH</sup> YEAR B.B.SC NURSING

Seva Mandal Education Society's Smt. Sunanda Pravin Gambhirchand College Of Nursing had organized health related programmes to geriatric inmates at Shri Manav Seva Sangh, Matunga on 16<sup>th</sup> February,2023 from 10.30 am to 11.30 am. Two teachers Mrs. Tejasvi Pavaskar and Mrs. Greeshma Minesh along with 6 fourth year basic bsc. nursing students visited Shri Manav Seva Sangh old age home on 16<sup>th</sup> February 2023. Health programme was arranged on 5<sup>th</sup> floor of old age home building which includes history collection, filling health card and checking basic vital signs. Ms.Shweta madam and Ms. Madhu madam incharges at old age home co-oparated and co-ordinated us for this programme. Programme was successfully completed for 20 old age inmates.

#### HEALTH RELATED AND ENTERTAINMENT PROGRAM

**Date and Day**: 13.04.2023

Venue: 6<sup>th</sup> Floor, Manav Seva Sangh, Matunga-19

**Beneficiaries:** 30 geriatric inmates.

# **FLYER OF THE PROGRAM**

The Seva Mandal Education Society's Smt.Sunanda Pravin Gambhirchand College of Nursing organised a health related and entertainment programmes to Geriatric Inmates at 6<sup>th</sup> Floor, Manay Seva Sangh, Matunga, on 13.04.2023 from 10am to 12pm.

#### PROCEEDINGS OF THE PROGRAM

The programme began at 10.00 am on 13.04.2023 at Manav Seva Sangh, 6<sup>th</sup> Floor, Matunga by 3<sup>rd</sup> year basic B.Sc. Nursing Students with the guidance of Ms. Neswari Fernando-Lecturer. There were 30 Geriatric Inmates who actively participated.