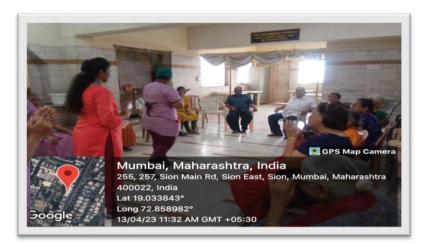

#### Memory game-

7 items for a minute were showed and the inmates were encouraged to recollect and convey the 7items after 10 mts. Another game was passing the Parcel. All the Geriatric inmates participated interestingly and enjoyed well. Most of them actively sang the song, cracked Jokes.

Dance: there was a dance performed by our students.