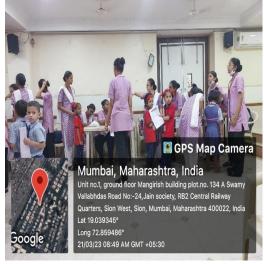

# Health care activities at Old Age Home

DATE: 16/02/2023 AT 10.30 AM TO 11.30 AM

VENUE: SHRI MANAV SEVA SANGH, 5<sup>RD</sup> FLOOR, MATUNGA, MUMBAI.

PARTICIPANTS: 4<sup>TH</sup> YEAR B.B.SC NURSING

Seva Mandal Education Society's Smt. Sunanda Pravin Gambhirchand College Of Nursing had organized health related programmes to geriatric inmates at Shri Manav Seva Sangh, Matunga on 16<sup>th</sup> February,2023 from 10.30 am to 11.30 am. Two teachers Mrs. Tejasvi Pavaskar and Mrs. Greeshma Minesh along with 6 fourth year basic bsc. nursing students visited Shri Manav Seva Sangh old age home on 16<sup>th</sup> February 2023. Health programme was arranged on 5<sup>th</sup> floor of old age home building which includes history collection, filling health card and checking basic vital signs. Ms.Shweta madam and Ms. Madhu madam incharges at old age home co-oparated and co-ordinated us for this programme. Programme was successfully completed for 20 old age inmates.