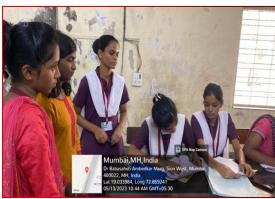

#### PROCEEDINGS OF THE PROGRAM

The programme began at 10.00 am on 13.04.2023 at Manav Seva Sangh, 6<sup>th</sup> Floor, Matunga by 3<sup>rd</sup> year basic B.Sc. Nursing Students with the guidance of Ms. Neswari Fernando-Lecturer. There were 30 Geriatric Inmates who actively participated.

#### **HEALTH CHECK-UP:**

Health related activities includes obtaining their identification data, past medical and surgical history, present complaints if any, checking their body weight and vital parameters had been carried out.