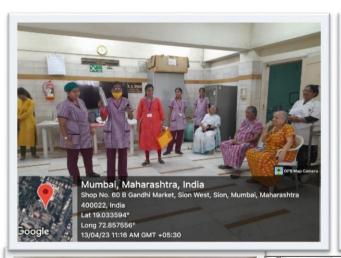

#### HEALTH RELATED AND ENTERTAINMENT PROGRAM

**Date and Day**: 13.04.2023

Venue: 6<sup>th</sup> Floor, Manav Seva Sangh, Matunga-19

**Beneficiaries:** 30 geriatric inmates.

# **FLYER OF THE PROGRAM**

The Seva Mandal Education Society's Smt.Sunanda Pravin Gambhirchand College of Nursing organised a health related and entertainment programmes to Geriatric Inmates at 6<sup>th</sup> Floor, Manay Seva Sangh, Matunga, on 13.04.2023 from 10am to 12pm.