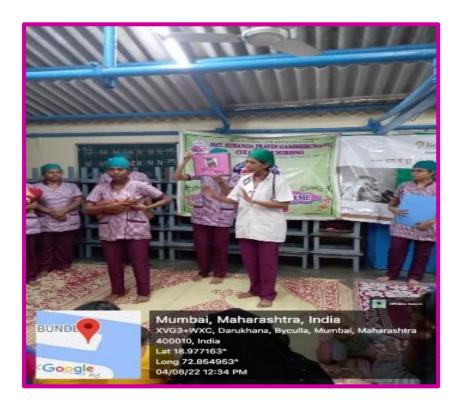

#### PROCEEDINGS OF THE PROGRAM

The programme began at 10.00 am on 13.04.2023 at Manav Seva Sangh, 6<sup>th</sup> Floor, Matunga by 3<sup>rd</sup> year basic B.Sc. Nursing Students with the guidance of Ms. Neswari Fernando-Lecturer. There were 30 Geriatric Inmates who actively participated.

#### **INTRODUCTION**

Introduction about the organizers and about the details of programmes were explained by Ms. Neswari Fernando- Lecturer SMES SSPG College of Nursing.