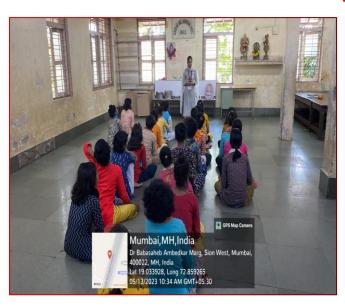

#### PROCEEDINGS OF THE PROGRAM

The programme began at 10.00 am on 13.04.2023 at Manav Seva Sangh, 6<sup>th</sup> Floor, Matunga by 3<sup>rd</sup> year basic B.Sc. Nursing Students with the guidance of Ms. Neswari Fernando-Lecturer. There were 30 Geriatric Inmates who actively participated.

#### Memory game-

7 items for a minute were showed and the inmates were encouraged to recollect and convey the 7items after 10 mts. Another game was passing the Parcel. All the Geriatric inmates participated interestingly and enjoyed well. Most of them actively sang the song, cracked Jokes.